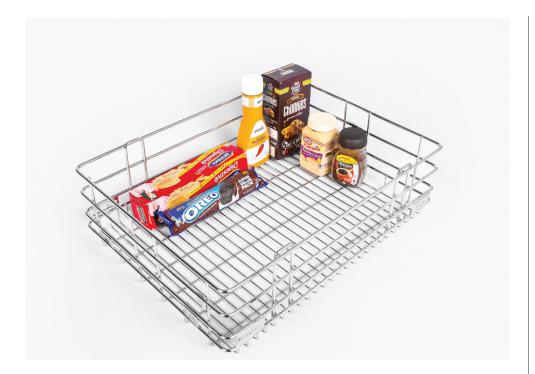

Tea, coffee and conversations are the most important part of any kitchen across India. Be it an early morning conversation with the spouse and the children or an afternoon update about the life of your house help, tea and coffee are integral to it. Frequent use of cups and saucers require easy and handy storage. This basket just ensures that.

- 1. Completely safe for storing food products and Kitchen Utensils.
- 2. Enhances looks of your kitchen
- 3. Easy to use
- 4. High quality material