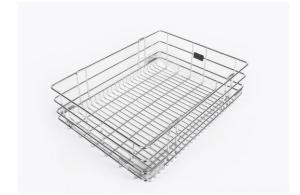

## Plain Basket

| SIZE          |           |
|---------------|-----------|
| Width & Depth | Height    |
| 9X20          | 4,6,8     |
| 11X20         | 4,6,8     |
| 15X16         | 4,6,8     |
| 15X20         | 4,6,8     |
| 17X20         | 4,6,8     |
| 19X20         | 4,6,8     |
| 21X20         | 4,6,8     |
| 24X20         | 4,6,8     |
| 27X20         | 4,6,8     |
| 32X20         | 4,6,8     |
|               | (In Inch) |